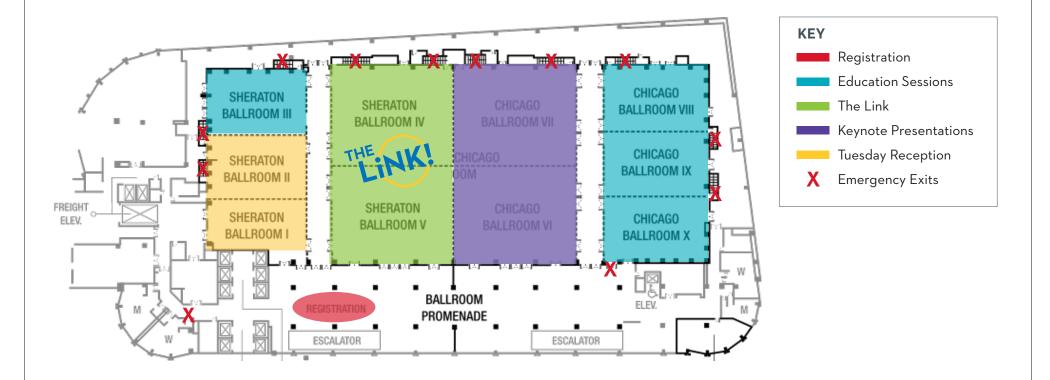

## Sheraton Grand Chicago Riverwalk FOURTH FLOOR

Scan the QR code or visit quality24.childrenshospitals.org for session descriptions, resources and more.